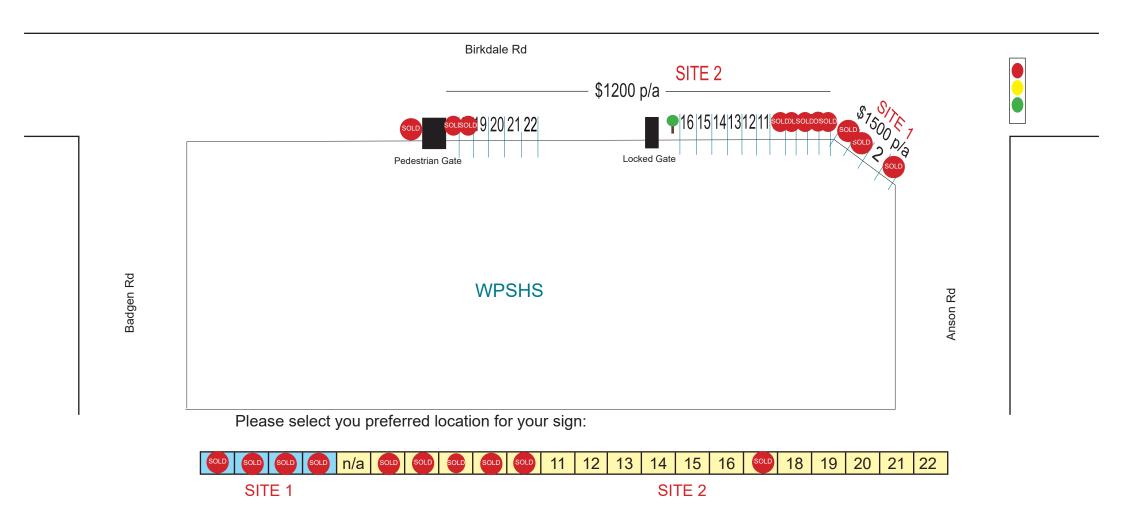

#### **SIGN LOCATION**

You may choose where your sign is located within our designated signage area. Signs are positioned on a first come, first served basis and we are happy to advise what spaces we currently have available. We limit signs to one per panel, to limit over-crowding and maximise your company's exposure.