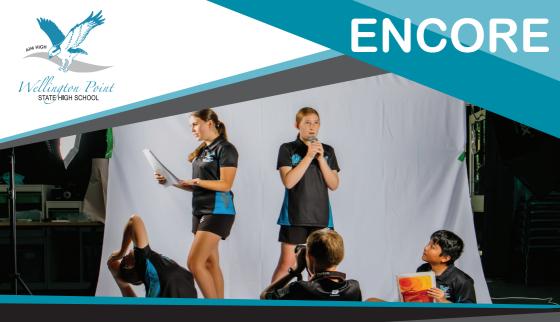

#### **About Encore**

Encore is Wellington Point State High School's Arts Excellence Program which is offered to qualifying students from years 7 - 12 who excel or display strong potential in the Arts. Accepted students will be given the opportunity to extend their skills in a chosen field of the Arts including: Performing Arts (acting, dancing, singing): Visual Art (painting, drawing, sculpture); or Digital Art (graphic design, photography, stop motion animation).